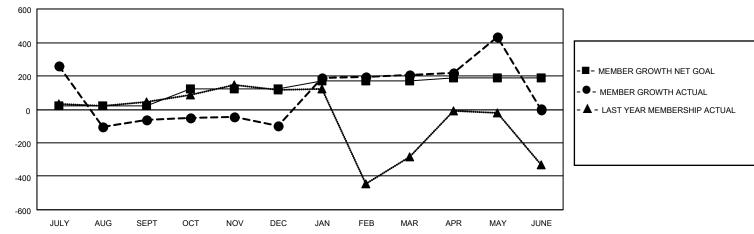

## LOCATION REP OF BANGLADESH

District 315A2

Results as of: 5/31/2022

| Clubs                 |               |           |               | Members               |                        |                         |                                                    |
|-----------------------|---------------|-----------|---------------|-----------------------|------------------------|-------------------------|----------------------------------------------------|
| RESULTS FOR 2021-2022 |               |           |               | RESULTS FOR 2021-2022 |                        |                         |                                                    |
| QUARTER               | NEW CLUB GOAL | NEW CLUBS | DROPPED CLUBS | QUARTER MEMI          | BER GROWTH NET<br>GOAL | MEMBER GROWTH<br>ACTUAL | DROPPED<br>MEMBERS ACTUAL<br>(including transfers) |
| JULY/AUG/SEPT         | 10            | 12        | 26            | JULY/AUG/SEPT         | 20                     | 477                     | 527                                                |
| OCT/NOV/DEC           | 5             | 0         | 1             | OCT/NOV/DEC           | 100                    | 63                      | 95                                                 |
| JAN/FEB/MAR           | 2             | 0         | 0             | JAN/FEB/MAR           | 50                     | 346                     | 35                                                 |
| APR/MAY/JUNE          | 0             | 1         | 0             | APR/MAY/JUNE          | 20                     | 268                     | 36                                                 |