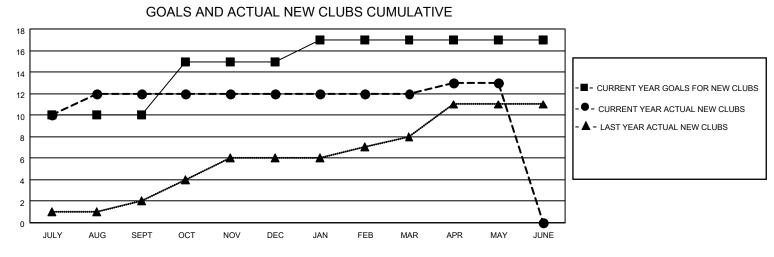

## LOCATION REP OF BANGLADESH

District 315A2

Results as of: 5/31/2022

| Clubs                 |               |           |               | Members               |                        |                         |                                                    |
|-----------------------|---------------|-----------|---------------|-----------------------|------------------------|-------------------------|----------------------------------------------------|
| RESULTS FOR 2021-2022 |               |           |               | RESULTS FOR 2021-2022 |                        |                         |                                                    |
| QUARTER               | NEW CLUB GOAL | NEW CLUBS | DROPPED CLUBS | QUARTER MEMI          | BER GROWTH NET<br>GOAL | MEMBER GROWTH<br>ACTUAL | DROPPED<br>MEMBERS ACTUAL<br>(including transfers) |
| JULY/AUG/SEPT         | 10            | 12        | 26            | JULY/AUG/SEPT         | 20                     | 477                     | 527                                                |
| OCT/NOV/DEC           | 5             | 0         | 1             | OCT/NOV/DEC           | 100                    | 63                      | 95                                                 |
| JAN/FEB/MAR           | 2             | 0         | 0             | JAN/FEB/MAR           | 50                     | 346                     | 35                                                 |
| APR/MAY/JUNE          | 0             | 1         | 0             | APR/MAY/JUNE          | 20                     | 268                     | 36                                                 |